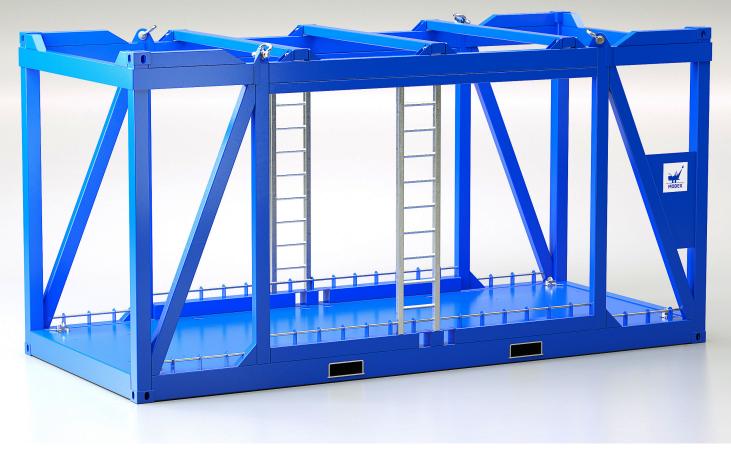

## LIFTING FRAMES

## LIFTING FRAMES

| ТҮРЕ  | NAME                         | L<br>FT | W<br>FT | H<br>FT | TARE<br>LBS | PAYLD<br>LBS | MGW<br>LBS |
|-------|------------------------------|---------|---------|---------|-------------|--------------|------------|
| L501  | 5 ft Offshore Lifting Frame  | 8'      | 5′      | 8'6"    | 3 125       | 16 875       | 20 000     |
| L801  | 8 ft Offshore Lifting Frame  | 9'9"    | 8′      | 8′      | 6 500       | 15 900       | 22 400     |
| L2002 | 20 ft Offshore Lifting Frame | 19'10"  | 8′      | 8'6"    | 9 500       | 43 400       | 52 900     |